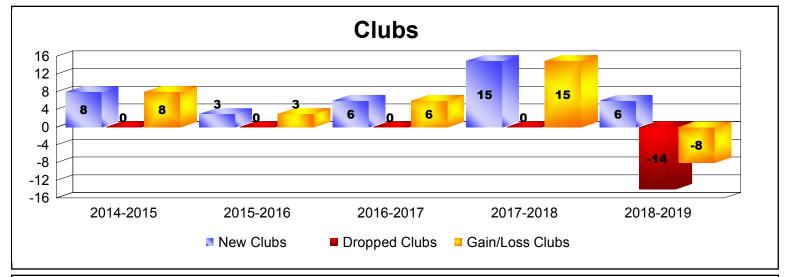

District 3232F1 As of June 2019 Cumulative

| Year      | New<br>Clubs | Dropped<br>Clubs | Gain/<br>Loss<br>Clubs | New<br>Members | Charter<br>Members | Reinstate<br>Members | Transfer<br>Members | Total<br>Member<br>Added | Total<br>Members<br>Dropped | Gain/<br>Loss<br>Members |
|-----------|--------------|------------------|------------------------|----------------|--------------------|----------------------|---------------------|--------------------------|-----------------------------|--------------------------|
| 2014-2015 | 8            | 0                | 8                      | 192            | 287                | 44                   | 2                   | 525                      | -354                        | 171                      |
| 2015-2016 | 3            | 0                | 3                      | 256            | 64                 | 11                   | 2                   | 333                      | -210                        | 123                      |
| 2016-2017 | 6            | 0                | 6                      | 573            | 131                | 12                   | 8                   | 724                      | -293                        | 431                      |
| 2017-2018 | 15           | 0                | 15                     | 855            | 443                | 21                   | 4                   | 1323                     | -564                        | 759                      |
| 2018-2019 | 6            | -14              | -8                     | 755            | 221                | 41                   | 10                  | 1027                     | -1306                       | -279                     |
| Average   | 8            | -3               | 5                      | 526            | 229                | 26                   | 5                   | 786                      | -545                        | 241                      |