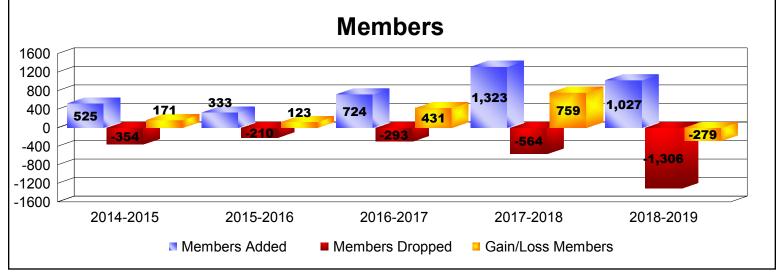

District 3232F1 As of June 2019 Cumulative

| Year      | New<br>Clubs | Dropped<br>Clubs | Gain/<br>Loss<br>Clubs | New<br>Members | Charter<br>Members | Reinstate<br>Members | Transfer<br>Members | Total<br>Member<br>Added | Total<br>Members<br>Dropped | Gain/<br>Loss<br>Members |
|-----------|--------------|------------------|------------------------|----------------|--------------------|----------------------|---------------------|--------------------------|-----------------------------|--------------------------|
| 2014-2015 | 8            | 0                | 8                      | 192            | 287                | 44                   | 2                   | 525                      | -354                        | 171                      |
| 2015-2016 | 3            | 0                | 3                      | 256            | 64                 | 11                   | 2                   | 333                      | -210                        | 123                      |
| 2016-2017 | 6            | 0                | 6                      | 573            | 131                | 12                   | 8                   | 724                      | -293                        | 431                      |
| 2017-2018 | 15           | 0                | 15                     | 855            | 443                | 21                   | 4                   | 1323                     | -564                        | 759                      |
| 2018-2019 | 6            | -14              | -8                     | 755            | 221                | 41                   | 10                  | 1027                     | -1306                       | -279                     |
| Average   | 8            | -3               | 5                      | 526            | 229                | 26                   | 5                   | 786                      | -545                        | 241                      |